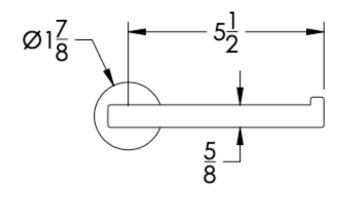

## Dimension in inches

**FRONT** 

TOP

SIDE

NOTE: Dimensions subject to change without notice.