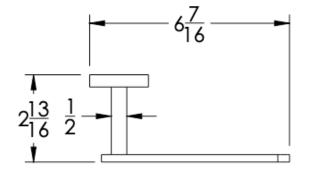

## Dimension in inches

**FRONT** 

TOP

SIDE

NOTE: Dimensions subject to change without notice.