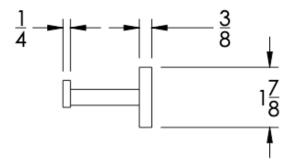

## Dimension in inches

**FRONT** 

TOP

SIDE

NOTE: Dimensions subject to change without notice.