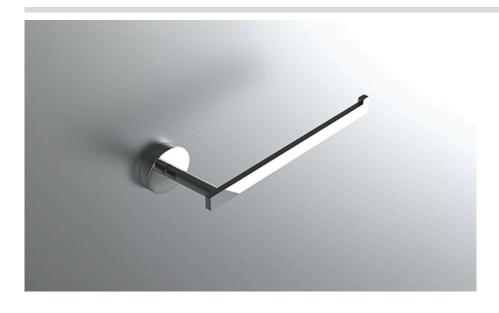

## **COLLECTION FOREST**

TISSUE HOLDER

Madal

| Model                |                                                             | Product                      | Finishes Available                                            |
|----------------------|-------------------------------------------------------------|------------------------------|---------------------------------------------------------------|
| FRS-TPHR<br>FRS-TPHL | Tissue Holder (Facing Right)<br>Tissue Holder (Facing Left) |                              | Multiple finishes available. Over 23 finishes to choose from. |
| finishes             | Polished (-P)                                               | Antique Copper (-ACOP)       | Polished Gold (-PGLD)                                         |
|                      | Brushed (-B)                                                | Polished Brass (-PBRS)       | Brushed Copper (-BCOP)                                        |
|                      | Brushed Gold (-BGLD)                                        | Matte White (-WHT)           | Brushed Rose Gold (-BRGD)                                     |
|                      | Matte Black (-BLK)                                          | Brushed Modern Bronze (-BMBI | RZ) Brushed Black (-BRBLK)                                    |
|                      | Oil Rubbed Bronze (-ORB)                                    | Glossy White (-GWHT)         | Polished Black (-PBLK)                                        |
|                      | Brushed Brass (-BBRS)                                       | Polished Rose Gold (-PRGD)   | Antique Nickel (-ANKL)                                        |
|                      | Brushed Bronze (-BBRZ)                                      | Unlacquered Brass (-UBRS)    | Black Nickel (-NKBL)                                          |
|                      | Antique Brass (-ABRS)                                       | Polished Nickel (-PNKL)      |                                                               |
|                      |                                                             |                              |                                                               |